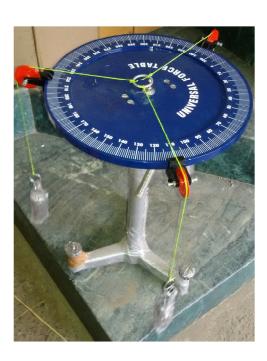

## ME 59 - UNIVERSAL FORCE TABLE

Apparatus consists of a circular aluminium disc of 40cm diameter, graduated in 360<sup>0</sup>. Apparatus is supplied complete with leveling screws, clamping device to fix the table at any desired angle, five sliding clamp pulleys, central ring, string and five sets of iron nickled slotted weights (each set containing nine weights and one hanger of 50 gm each).